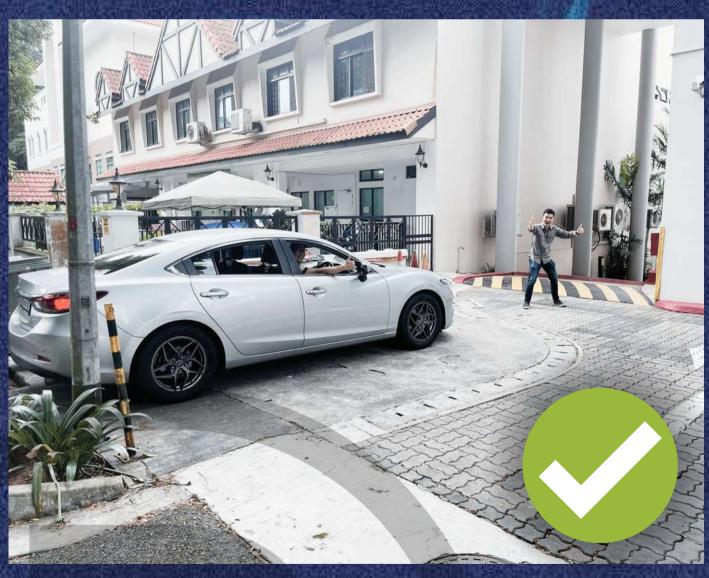

# REMINDER

Cars parked on L1 porch in front of garbage bins

## REMINDER

No parking in front of foyer (NEW)