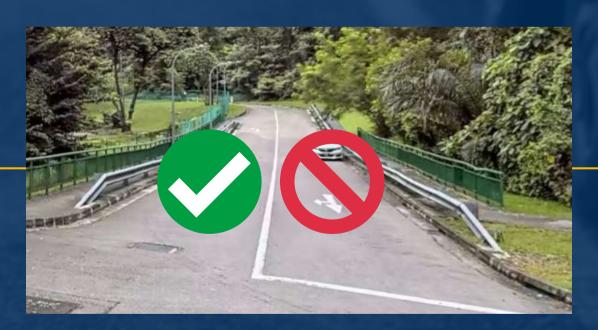

#### **Keppel Hill**

(left lane of the slope)
park **WITHIN** the first 3 lampposts
and face the correct direction

\* Please park without leaving too big a gap between cars \*

Paid parking also available at Seah Im carpark