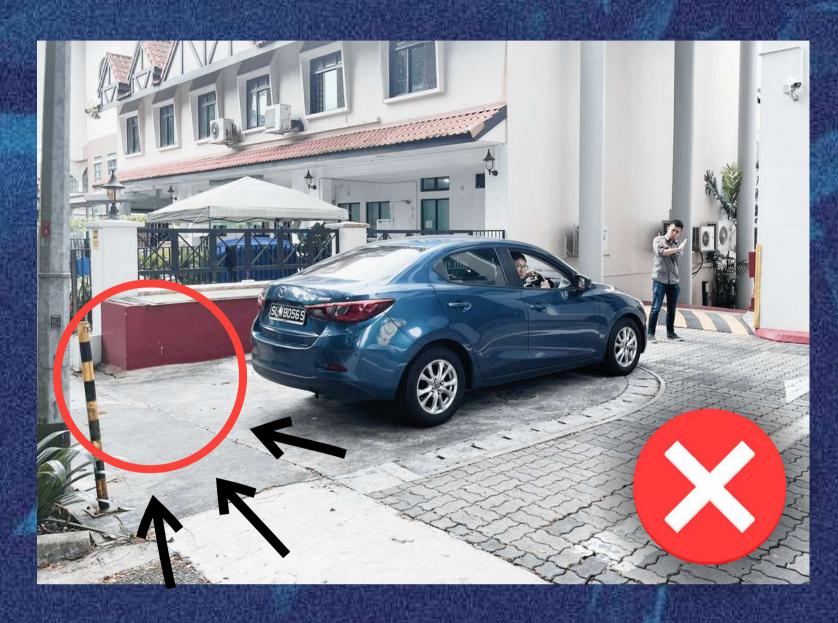

Workplace Seminar

\* Excludes weekly activities

# Upcoming Events\*

n

## July

6 WCA BBQ

6 YAF Mum's Retreat

14 Youth Sunday

21-28 Missions Fortnight

28 Young Adults & Grace Star Collaboration

## Courses/Activities

FRIDAYS
Outreach @
Lengkok Bahru

APRIL/MAY DP1

JUNE Parenting Course (TBC)

\* Excludes weekly activities

# CONTRIBUTE TOWARDS THE FLOWER FUND

Your names will remain anonymous and not be publicised

Funds can be designated in memory of our dearly departed brothers/sisters in CHRIST.



# Families@18



FAMILY WORSHIP AREA

Worship area for families with young children



Nursing Room

# Agape Ground

A quiet area for children to nap, or for quieter activities (i.e., colouring)



# Praise Room

An area for boisterous children to expend their energy!

# REMINDER







Cars parked on L1 porch in front of garbage bins









## REMINDER



No parking in front of foyer (NEW)

# SUNDAY PARKING

AROUND GMC
FOR WORSHIPPERS WITH
GMC CAR DECAL

#### Wishart Road (next to Indian coffeeshop) park AFTER the barrier



#### **Keppel Hill**

(left lane of the slope)
park **WITHIN** the first 3 lampposts
and face the correct direction



\* Please park without leaving too big a gap between cars \*

Paid parking also available at Seah Im carpark

Do approach church office if you need a GMC parking decal. Call **62780996** 







# REMINDER

# If you have doubleparked your car, leave your name and handphone number and please remain contactable at all times.