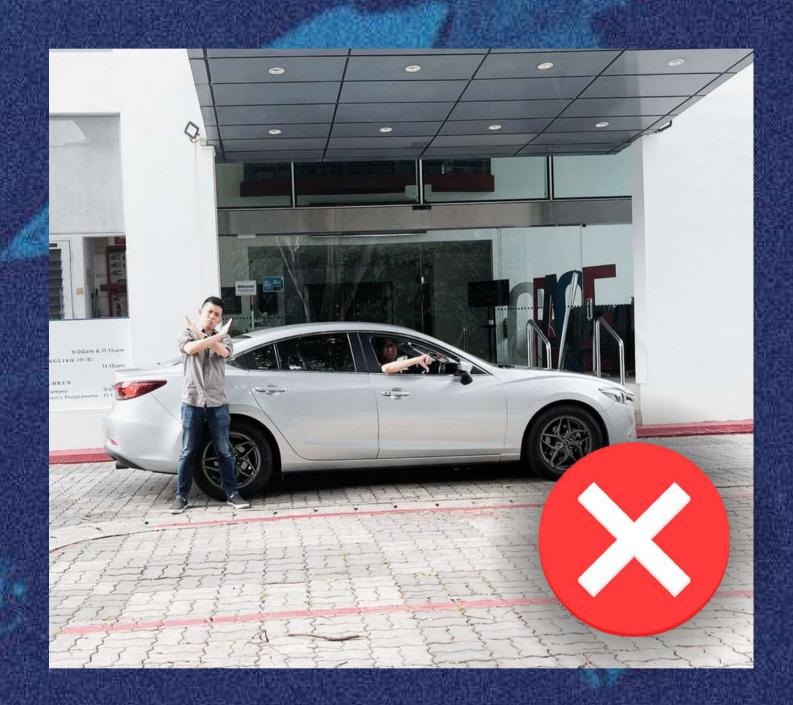

# July

6 WCA BBQ

6 YAF Mum's Retreat

14 Youth Sunday

21-28 Missions Fortnight

28 Young Adults & Grace Star Collaboration

## Courses/Activities

FRIDAYS
Outreach @
Lengkok Bahru

APRIL/MAY DP1

JUNE Parenting Course (TBC)

\* Excludes weekly activities

# CONTRIBUTE TOWARDS THE FLOWER FUND

Your names will remain anonymous and not be publicised

Funds can be designated in memory of our dearly departed brothers/sisters in CHRIST.



# Families@18



FAMILY WORSHIP AREA

Worship area for families with young children



Nursing Room

# Agape Ground

A quiet area for children to nap, or for quieter activities (i.e., colouring)



# Praise Room

An area for boisterous children to expend their energy!

# REMINDER







Cars parked on L1 porch in front of garbage bins









## REMINDER



No parking in front of foyer (NEW)

# SUNDAY PARKING

AROUND GMC
FOR WORSHIPPERS WITH
GMC CAR DECAL

#### Wishart Road (next to Indian coffeeshop) park AFTER the barrier



#### **Keppel Hill**

(left lane of the slope)
park **WITHIN** the first 3 lampposts
and face the correct direction



\* Please park without leaving too big a gap between cars \*

Paid parking also available at Seah Im carpark

Do approach church office if you need a GMC parking decal. Call **62780996** 







# REMINDER

# If you have doubleparked your car, leave your name and handphone number and please remain contactable at all times.