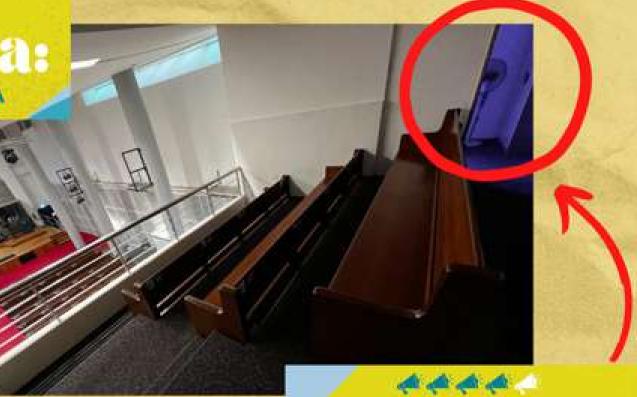

# REMINDER

Cars parked on L1 porch in front of garbage bins

## REMINDER

No parking in front of foyer (NEW)