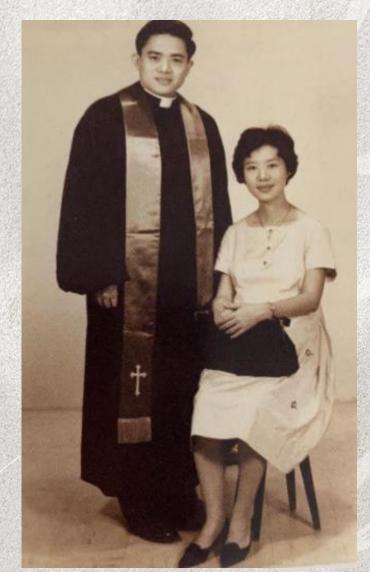

Singapare in the 50-60s!

ANNIVERSARY

图典堂槽年感恩崇拜

新加坡 50-60年代

Led by Rev Dr Alfred Yeo and his wife Rosie, a small English worship group (Singspiration Corner) grew and became Grace Methodist Church on 8 Nov 1970

由杨至恒牧师(博士)与他妻子, Rosie 的领导,小小的英语赞美和崇拜团体 于1970年11月8日正式成立为卫理公 会恩典堂。

Grace Methodist Church held her Services at the premises of Telok Ayer Chinese Methodist Church's second campus (also known as TA2) along Wishart Road.