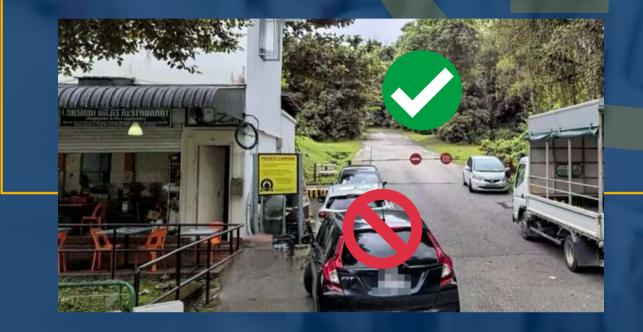

### SUNDAY PARKING around gmc for worshippers with gmc car decal

#### Wishart Road (next to Indian coffeeshop) park AFTER the barrier

Keppel Hill (left lane of the slope) park WITHIN the first 3 lampposts and face the correct direction

\* Please park without leaving too big a gap between cars \*