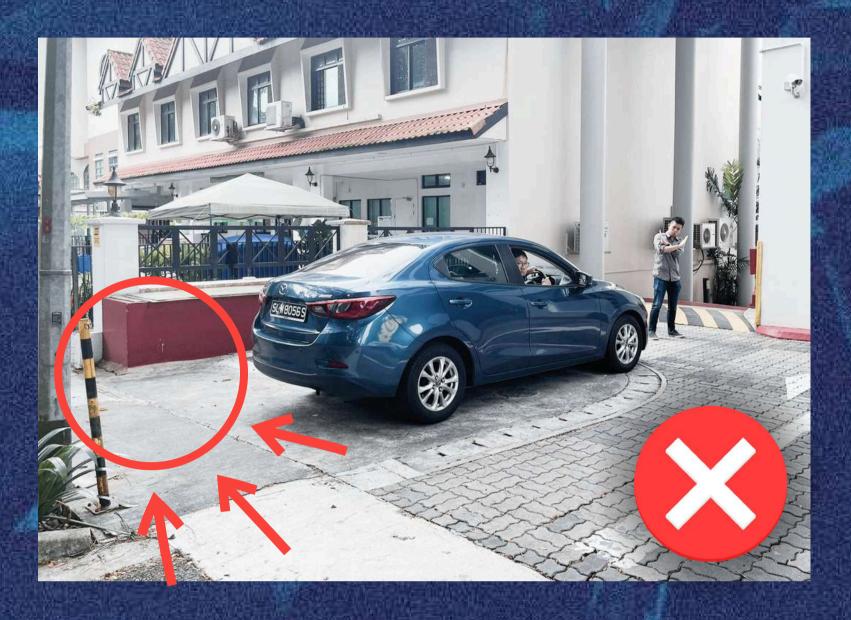

BC)

#### \* Excludes weekly activities

gmc.org.sg/markyourcalendar





### JOIN US • FOR • REFRESHMENTS AFTER SERVICE



## GMC Vorship Songs

Listen to our playlist on

Spotify<sup>®</sup>

### gmc.org.sg/worshipsongs

## CONTRIBUTE TOWARDS THE FLOWER FUND

Your names will remain **anonymous** and not be publicised

Funds can be designated **in memory of** our dearly departed brothers/sisters in CHRIST.



PLEASE APPROACH THE INFO DESK AT THE FOYER

l w Rat yea thi

# Families@M

### M Pew Apea: FAMILY WORSHIP AREA

Worship area for families with young children

### Nursing Room

## Agape Ground

A quiet area for children to nap, or for quieter activities (i.e., colouring)



## Praise Room

An area for boisterous children to expend their energy!



### REMINDER

de de de de de

유유유유





## Cars parked on L1 porch in front of garbage bins

# 우는 음을 다.

### REMINDER



### **No parking** in front of foyer (NEW)

### SUNDAY PARKING around gmc for worshippers with gmc car decal

#### Wishart Road (next to Indian coffeeshop) park AFTER the barrier



Keppel Hill (left lane of the slope) park WITHIN the first 3 lampposts and face the correct direction





\* Please park without leaving too big a gap between cars \*

Paid parking also available at Seah Im carpark

Do approach church office if you need a GMC parking decal. Call **62780996** 

## ╬╬╬

### 유유유유유



### REMINDER

## If you have doubleparked your car, *leave your* name and handphone number

## and please remain contactable at all times.