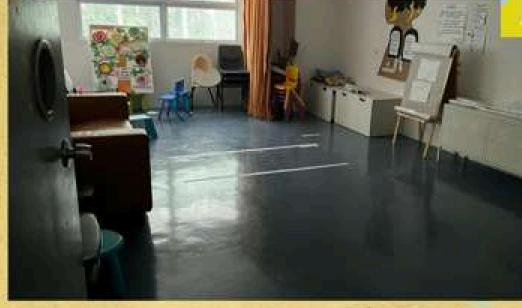

### Calling all Grace Star Families

### to join us for a **Mission Trip to Chiang Mai, Thailand** for a heart-warming and life transforming experience as a family!

We will be assisting Rev Cassandra Lee in teaching of **Bible, English and Math lessons** for the children in **Wat Mae Kaed Noi School** and facilitating the Children's Ministry, **Paddy Plant Club** in **Thung Yao Church**. There is also an opportunity for this Mission

### Team to **prepare a meal** for the children in Paddy Plant club.