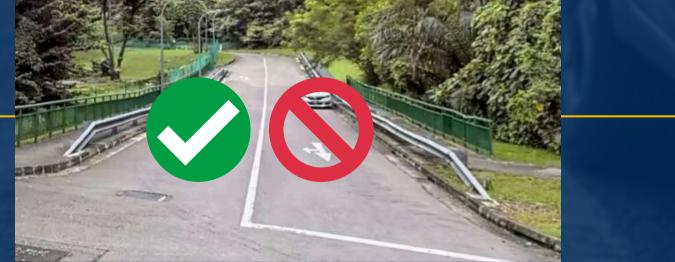

### SUNDAY PARKING around gmc for worshippers with gmc car decal

#### Wishart Road (next to Indian coffeeshop) park AFTER the barrier

Keppel Hill (left lane of the slope) park WITHIN the first 3 lampposts and face the correct direction

\* Please park without leaving too big a gap between cars \*