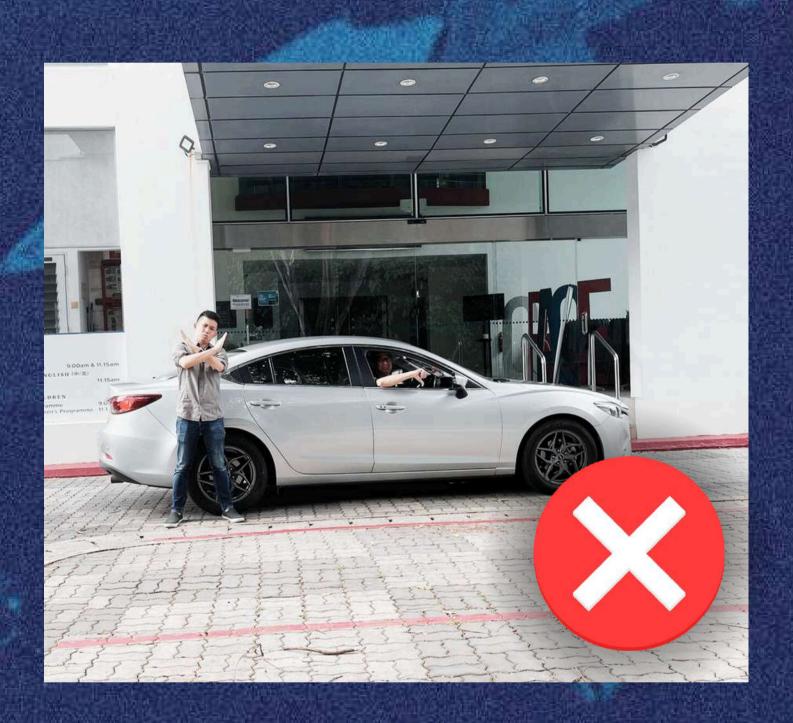

## Cars parked on L1 porch in front of garbage bins

### **No parking** in front of foyer (NEW)